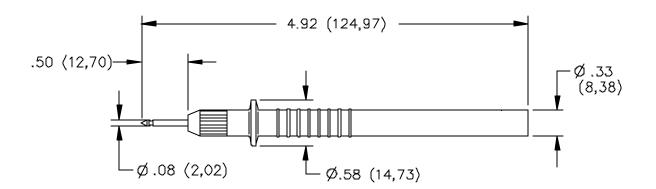

## **FEATURES:**

Install this miniature probe on the end of any 18 to 22 AWG test lead having a maximum insulation O.D. of .115"

## **ORDERING INFORMATION:** Model 5432-\*

\*= Color, -0 Black, -2 Red

Ordering Example: 5432-2 Color is Red

6234 (Kit includes one Black and one Red probe).

All dimensions are in inches. Tolerances (except noted):  $.xx = \pm .02$ " (,51 mm),  $.xxx = \pm .005$ " (,127 mm). All specifications are to the latest revisions. Specifications are subject to change without notice. Registered trademarks are the property of their respective companies. Made in USA